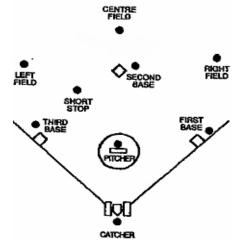

## Thornhill Baseball Club

Fair Play Batting Order and Fielding Position

| Home Team:<br>Field:       |                | Away Team: Date: |     |     |     |     |
|----------------------------|----------------|------------------|-----|-----|-----|-----|
|                            |                |                  |     |     |     |     |
| Batting Order              | 1st            | 2nd              | 3rd | 4th | 5th | 6th |
| 1                          |                |                  |     |     |     |     |
|                            |                |                  |     |     |     |     |
| 2<br>3<br>4<br>5<br>6<br>7 |                |                  |     |     |     |     |
| 4                          |                |                  |     |     |     |     |
| 5                          |                |                  |     |     |     |     |
| 6                          |                |                  |     |     |     |     |
| 7                          |                |                  |     |     |     |     |
| 8<br>9                     |                |                  |     |     |     |     |
|                            |                |                  |     |     |     |     |
| 10                         |                |                  |     |     |     |     |
| 11                         |                |                  |     |     |     |     |
| 12                         |                |                  |     |     |     |     |
| 13                         |                |                  |     |     |     |     |
| 14                         |                |                  |     |     |     |     |
| 15                         |                |                  |     |     |     |     |
| 16                         |                |                  |     |     |     |     |
| 17                         |                |                  |     |     |     |     |
| 18                         |                |                  |     |     |     |     |
| P Pitcher                  | CENT:<br>FIELD | RE<br>O          |     |     |     |     |

| Р  | Pitcher      |  |  |  |
|----|--------------|--|--|--|
| С  | Catcher      |  |  |  |
| 1B | 1st Base     |  |  |  |
| 2B | 2nd Base     |  |  |  |
| SS | Shortstop    |  |  |  |
| 3B | 3rd Base     |  |  |  |
| RF | Right Field  |  |  |  |
| CF | Centre Field |  |  |  |
| LF | Left Field   |  |  |  |
| Χ  | on the bench |  |  |  |